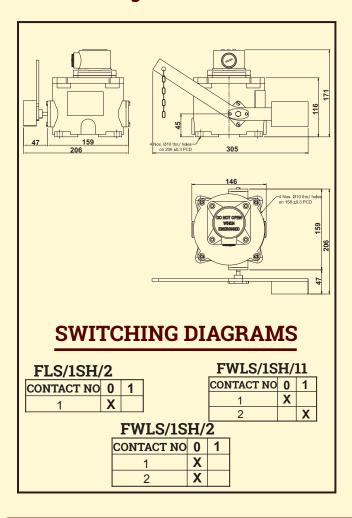

### **G.A.Drawing**

## **Operation**

A two (NC) Contact elements are operated by respective rotating cams, suitably adjusted on a square cam-shaft. When a cam on the moving load hits the weight of the limit switch and rotates the square cam shaft, which in turn operates the change over contacts.

### **Technical Data**

| Explosive Atmosphere Part I Equipment Protection by Flameproof Enclosures "d" |                                                                                           |
|-------------------------------------------------------------------------------|-------------------------------------------------------------------------------------------|
| Product                                                                       | Weight Operated Limit Switch                                                              |
| Zone                                                                          | Zone 1,Gas Groups IIC                                                                     |
| Model                                                                         | FP-WLS2-IIC                                                                               |
| Voltage                                                                       | 500VAC                                                                                    |
| Current                                                                       | 10 A AC max                                                                               |
| No of Contacts                                                                | 2 NC                                                                                      |
| Ambient Temperature                                                           | T6                                                                                        |
| Enclosure                                                                     | Aluminium Alloy LM 4                                                                      |
| Ingress<br>Protection                                                         | IP-55(IEC 60529(1989)                                                                     |
| Cable Entry                                                                   | M 20 Single                                                                               |
| IS                                                                            | IS/IEC 600079-0-2017<br>IS/IEC 600079-1-2014<br>IS/IEC 600529 : 2001<br>(Reaffirmed 2014) |
| BIS License No.                                                               | CM/L-72000208195<br>20-07-21                                                              |
| Certificate No.                                                               | IN/CIMFR/TR21/R/419<br>Date: 06-05-2021<br>Central Institute of Mining &<br>Fuel Research |
| Petroleum & Explosive<br>Safety Organization<br>(PESO)                        | A/P/HQ/GJ/104/5699(P455000)<br>Date:26/09/2019                                            |