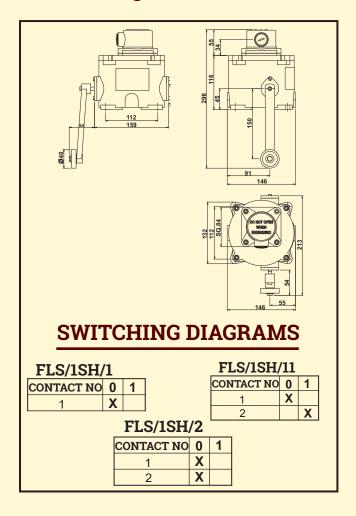

### **G.A.Drawing**

## **Operation**

A two Contact elements are operated by respective rotating cams, suitably adjusted on a cam-shaft. Which rotates with fix speed ratio of the drive motor shaft. The cams can be step lessly positioned so that they trip motor supply and stop the motion at the set point of travel. The Lever Limit Switch with IP-54 degree of protection are available in desired NO/NC contacts.