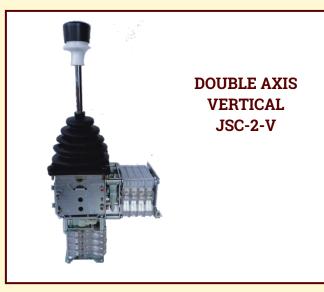

## **ARM CHAIR CONTROL UNIT**

## Introduction

Reliable and Compact panels on either side of the chair, fitted with highly advanced master controllers which are light in operation and smooth in functioning, combined with a high degree of precision to ensure performance.

## **Features**

- Arm Chair Units are provided for comfort of operate cranes.
- •Reliable and compact.
- Adjustable height, facility automatic latching at desired position, revolves.
- Joystick master controllers advance light in operation.
- •Components of proven design include selector Switches, including lamps, push buttons, foot switches etc.
- •Arm Chair control units are made as per specification to suit tailor- made.
- Powder coated painted shade as per requirement.