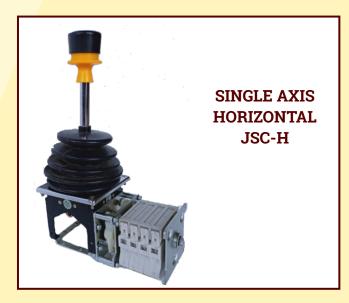

## **ARM CHAIR CONTROL UNIT**

## Introduction

Reliable and Compact panels on either side of the chair, fitted with highly advanced master controllers which are light in operation and smooth in functioning, combined with a high degree of precision to ensure performance.

## **Features**

- Arm Chair Units are provided for comfort of operate cranes.
- •Reliable and compact.
- Adjustable height, facility automatic latching at desired position, revolves.
- Joystick master controllers advance light in operation.
- •Components of proven design include selector Switches, including lamps, push buttons, foot switches etc.
- •Arm Chair control units are made as per specification to suit tailor- made.
- Powder coated painted shade as per requirement.