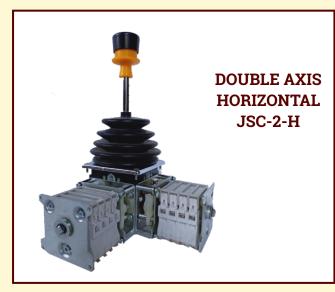

## **ARM CHAIR CONTROL UNIT**

## Introduction

Reliable and Compact panels on either side of the chair, fitted with highly advanced master controllers which are light in operation and smooth in functioning, combined with a high degree of precision to ensure performance.

## **Features**

- Arm Chair Units are provided for comfort of operate cranes.
- •Reliable and compact.
- Adjustable height, facility automatic latching at desired position, revolves.
- Joystick master controllers advance light in operation.
- •Components of proven design include selector Switches, including lamps, push buttons, foot switches etc.
- •Arm Chair control units are made as per specification to suit tailor- made.
- Powder coated painted shade as per requirement.