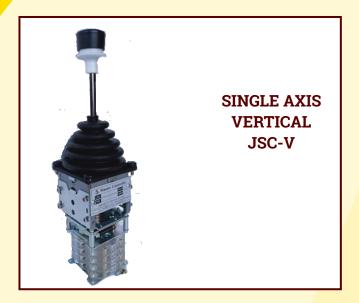

## **ARM CHAIR CONTROL UNIT**

## Introduction

Reliable and Compact panels on either side of the chair, fitted with highly advanced master controllers which are light in operation and smooth in functioning, combined with a high degree of precision to ensure performance.

## **Features**

- Arm Chair Units are provided for comfort of operate cranes.
- •Reliable and compact.
- Adjustable height, facility automatic latching at desired position, revolves.
- Joystick master controllers advance light in operation.
- •Components of proven design include selector Switches, including lamps, push buttons, foot switches etc.
- •Arm Chair control units are made as per specification to suit tailor- made.
- Powder coated painted shade as per requirement.