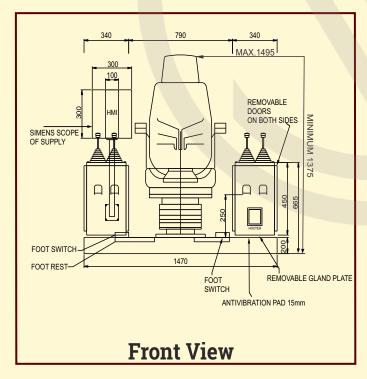

## **ARM CHAIR CONTROL UNIT**

## **Features**

- Arm Chair Units are provided for comfort of operate cranes.
- •Reliable and compact.
- Adjustable height, facility automatic latching at desired position, revolves.
- Joystick master controllers advance light in operation.
- •Components of proven design include selector Switches, including lamps, push buttons, foot switches etc.
- •Arm Chair control units are made as per specification to suit tailor- made.
- Powder coated painted shade as per requirement.