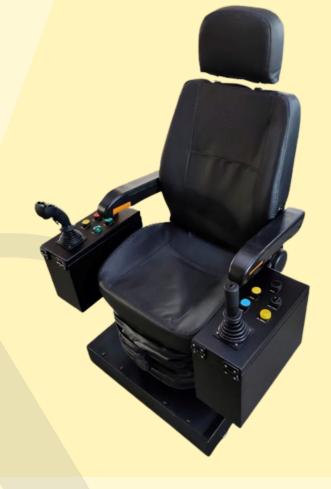

## **ARM CHAIR CONTROL UNIT**

## Introduction

Reliable and Compact panels on either side of the chair, fitted with highly advanced master controllers which are light in operation and smooth in functioning, combined with a high degree of precision to ensure performance.

## **Features**

- Arm Chair Units are provided for comfort of operate cranes.
- •Reliable and compact.
- Adjustable height, facility automatic latching at desired position, revolves.
- Joystick master controllers advance light in operation.
- •Components of proven design include selector Switches, including lamps, push buttons, foot switches etc.
- •Arm Chair control units are made as per specification to suit tailor- made.
- Powder coated painted shade as per requirement.