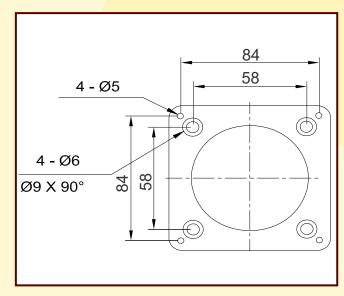

## **ARM CHAIR CONTROL UNIT**

## Introduction

Reliable and Compact panels on either side of the chair, fitted with highly advanced master controllers which are light in operation and smooth in functioning, combined with a high degree of precision to ensure performance.

## **Features**

- Arm Chair Units are provided for comfort of operate cranes.
- •Reliable and compact.
- Adjustable height, facility automatic latching at desired position, revolves.
- Joystick master controllers advance light in operation.
- •Components of proven design include selector Switches, including lamps, push buttons, foot switches etc.
- •Arm Chair control units are made as per specification to suit tailor- made.
- Powder coated painted shade as per requirement.