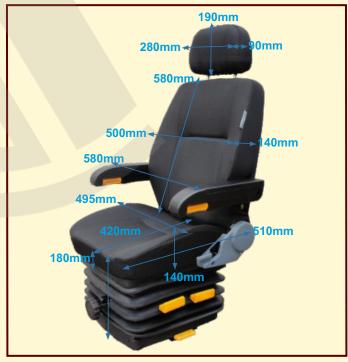

## **ARM CHAIR CONTROL UNIT**

## **Features**

- Arm Chair Units are provided for comfort of operate cranes.
- •Reliable and compact.
- Adjustable height, facility automatic latching at desired position, revolves.
- Joystick master controllers advance light in operation.
- •Components of proven design include selector Switches, including lamps, push buttons, foot switches etc.
- •Arm Chair control units are made as per specification to suit tailor- made.
- Powder coated painted shade as per requirement.