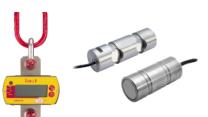

## The 18th International Mining & Minerals Recovery Exhibition

Increasing Demand of SOC Dynamometers and Load Cells

Speed-O-Controls Pvt.Ltd.has observed an exponential increase in the demand of Load Cells & Dynamometers over the last 2 months.

Keeping the same in mind SOC has started an activity to stock Load Cells of all types between 10T – 50T at all times. Recently two orders were received from Larsen &Tuobro and Excel Engineering for 25 different types of Load cells

and Load Indicators and the same was successfully dispatched in a turn-around time of less than 2 week. SOC will ensure that the complete demand of Load Cells and Dynamometers is met in the months to come.