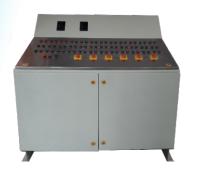

## **Special Control Desk for Essar Pune**

Speed-O-Controls Pvt.Ltd.bagged a prestigious order for Specialised Control Desk for Pickling Plant Application from Essar Steel Ltd – Pune.This special control desk was custom-fabricated and assembled in our

state-of-art facility in Ahmedabad. The client was keen on ensuring that the control desk withstands the harsh environment of the pickling unit and hence SOC has offered an extended warranty for the product. The control desk has been delivered last week and SOC have received extremely good feedback for the same.