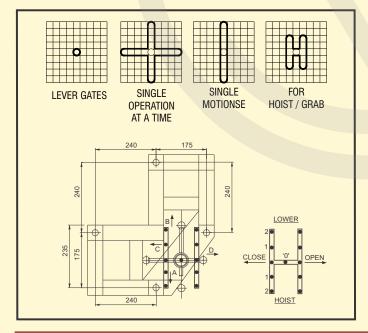

## Note :-

- 1) Master Controller no. 1 operates in the direction-'a' & 'b' 2
- 2) Master Controller no. 2 operates in the direction- 'c' & 'd'
- 3) All angles are 40 x 40 x 5.
- 4) No. of notches 4(max)
- 5) Max. No. of cams per controller-16.
- 6) No. of cable entries
- a) Dia. 20-2 nos.
- b) Dia. 26-2 nos.

## **Technical Data**

| Body Material    | Al. Die Cast            |
|------------------|-------------------------|
| Contact Material | Single Cadmium          |
| Contact          | Single Bracket          |
| No. of Contact   | 16 per Controller (max) |
| Contact Rating   | 10/40 Amps              |