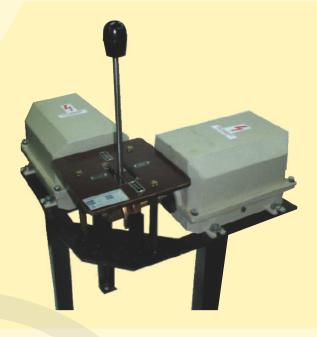

## Introduction

Twin Master Controller with one universal handle allows a crane operator to control both bridge & trolley motions with one handle. Simultaneous operation of bridge & trolley motions provide for greater spotting accuracy and faster movement of loads. The handle of joystick can be moved into any quadrant and any position. Universal controllers are also used for hoist/grab motion. Master Controllers are coupled with universal joint for operation of controller individually/jointly to get the desired motion operation.