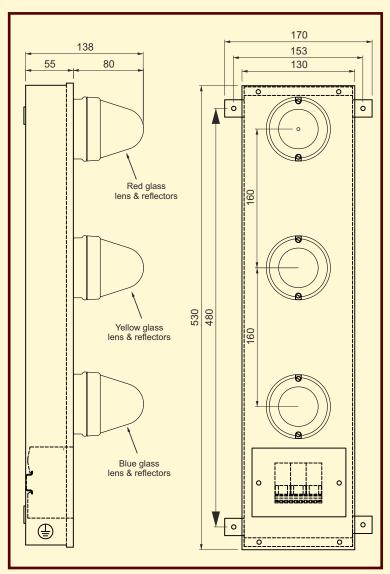

## **Indication Lamp Diagram**

SPEED-O-CONTROLS

INSULATED CONDUCTOR BARS

PVT LT

**V2** 

H. O. Unit -I : C-15/16, Nand Jyot Industrial Estate, Andheri-Kurla Road, Mumbai - 400072, Tel : (022) 42469700-30 E-mail : sales@socgroup.in Unit - II: Plot No. 4912, G. I. D. C., Phase IV, Vatva, Ahmedabad - 382445 Tel.: (079) 68169700/702/712, E-mail : enquiry2@socgroup.in