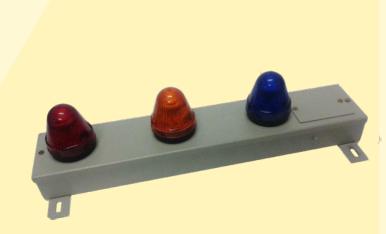

## **DSL Indicating Lamp**

## Introduction

In DSL Busbar System to protect crane from single phasing we have come out with phase indicator system. **Speed-O-Controls Pvt. Ltd.**, a leading DSL Lamp Indicator manufacturer, from Mumbai, Maharashtra India. We have used best quality L.E.D. Indicator Lamps with proper heat sink to obtain long life from the indicator the body of the indicator is powder coated this system are supplied with long wire which can be directly connected to bus bar or panel board of crane this indicator can also been used in factories or on machine to show phase failure.

## **Technical** Data

| Specification              | Data                                                |
|----------------------------|-----------------------------------------------------|
| Power supply               | 3-phase 3-wire star<br>connected power supply       |
| Power consumption          | 4 Watts                                             |
| Indication color           | Red, Yellow & Blue                                  |
| Visibility                 | 200-300 Meters                                      |
| Body                       | Metallic, Siemens Grey<br>Powder Coated.            |
| Installation               | On 4-Screwsmm size                                  |
| Size                       | PCB diameter 64mm                                   |
| Light Source               | Light Emitting Diode                                |
| Color rendering Index      | 98 CRI                                              |
| Luminous Intensity         | 3000 Mcd                                            |
| LED size                   | L=5.6mm, W=3.0mm                                    |
| No. of LED's per Indicator | 46-LED's                                            |
| Working Voltage            | 26 Volt's DC                                        |
| Max Input Voltage          | Three phase Three wire<br>460 Volts AC              |
| Input Volts                | Three phase Three wire<br>415 Volts AC              |
| Type of power supply       | 3-Phase Transformer less<br>Capacitive power supply |
| Life expectancy            | 5-Year's                                            |
| Operating temperature      | - 20°C to + 85 Ĉ                                    |