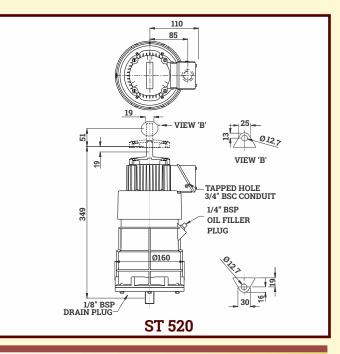

## **TECHNICAL DATA**

| THRUSTER MODEL                   | ST - 520                                 |
|----------------------------------|------------------------------------------|
| LIFTING FORCE                    | 18 Kg                                    |
| STROKE                           | 50 mm                                    |
| CURRENT                          | 0.4 Amps                                 |
| POWER                            | 90 Watt                                  |
| OIL CAPACITY                     | 2 Liters Transformer <mark>Oil</mark>    |
| WEIGHT                           | 6 Kg                                     |
| VOLTAGE A.C.                     | 415V 3Ø,AC                               |
| INGRESS PROTECTION<br>MOTOR ONLY | IP-54 (IS/IEC 600 <mark>529:2001)</mark> |
| AMBIENT TEMPERATURE              | 50°C Max                                 |
| NO.OF START                      | 720/hr                                   |

## ELECTRO-HYDRAULIC THRUSTER MODEL ST 520