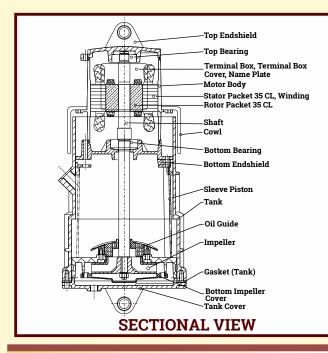

## **INTRODUCTION**

An Electro-hydraulic thruster is a device that develops linear thrust (or force) required to operate the required mechanism. The input to the device is a three-phase supply. The thrusters are widely used to actuate. Thruster shoe Brakes, commonly used in material handling machines. Thrusters in various models develop 15 kg to 295 kg. In stroke lengths of 51 mm, 76 mm & 127 mm.

Thrusters should be mounted with in ± 10° from vertical. Working fluid Thrusters should be mounted with in ± 10° from vertical. Working fluid - Transformer oil to BS 148.