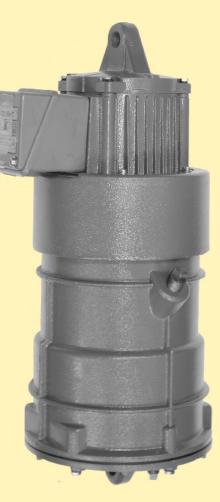

ansformer <mark>Oil</mark>    |
| WEIGHT                           | 6 Kg                                     |
| VOLTAGE A.C.                     | 415V 3Ø,AC                               |
| INGRESS PROTECTION<br>MOTOR ONLY | IP-54 (IS/IEC 600 <mark>529:2001)</mark> |
| AMBIENT TEMPERATURE              | 50°C Max                                 |
| NO.OF START                      | 720/hr                                   |

★ 380V, 460V, 550V on Enquiry



H. O. Unit -I : C-15/16, Nand Jyot Industrial Estate, Andheri-Kurla Road, Mumbai - 400072, Tel : (022) 42469700/730 E-mail : sales@socgroup.in Unit - II: Plot No. 4912, G. I. D. C., Phase IV, Vatva, Ahmedabad - 382445 Tel.: (079) 68169700/702/712 E-mail : enquiry2@socgroup.in

Visit us at : www.speedocontrols.com www.socremote.com



## ELECTRO-HYDRAULIC THRUSTER MODEL ST 520